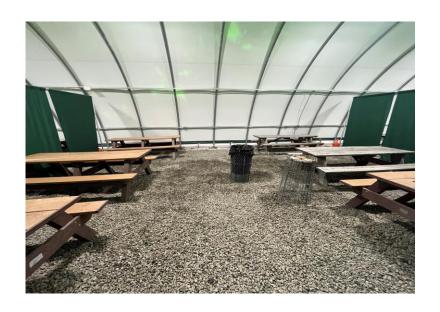

## TENT RENTAL

Campgaw Mtn. has a "NO OUTSIDE" food policy in the main lodge. **IF** your group plans on bringing food to Campgaw you must reserve space in our 3,000 sq foot tent. The tent is HEATED, LIT, can seat over 120 students, and is a great "home base" for your group.

## **2025 Tent Pricing (3 hours)**

Full Tent \$1,400 ½ Tent \$925 1/3 tent \$500