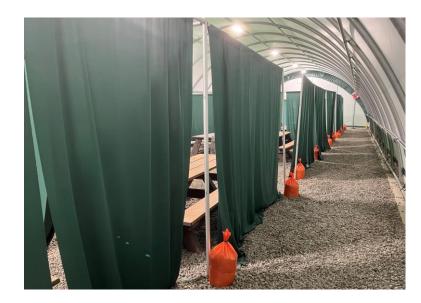

## TENT RENTAL

Campgaw Mtn. has a "NO OUTSIDE" food policy in the main lodge. **IF** your group plans on bringing food to Campgaw you must reserve space in our 3,000 sq foot tent. The tent is HEATED, LIT, can seat over 120 students, and is a great "home base" for your group.

## **2025 Tent Pricing (3 hours)**

Full Tent \$1,400 ½ Tent \$925 1/3 tent \$500