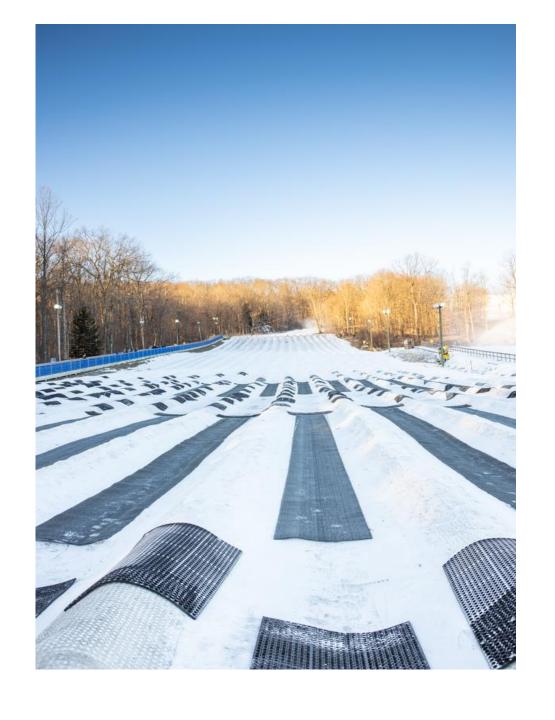

## **2025 Group Snow Tubing Tickets**

Monday-Thursday Tubing Sessions 4pm-6pm or 6pm-8pm

20-50 \$26

51-100 \$22

101+ \$20

Friday Tubing Sessions 2p-4p, 4p-6p, 6p-8p, 8p-10p

20-50 \$29

51-100 \$26

101+ \$24

Sat/Sun/Holiday \$36

Group Tubing Hours on the weekend are:

9a-11a,10a-12p, 4p-6p, 5p-7p, 6p-8p, 7p-9p, 8p-10p

**HEIGHT REQUIREMENT: 48" or taller (NO EXCEPTIONS)** 

NOTE: There is NO OUTSIDE FOOD allowed in the main lodge