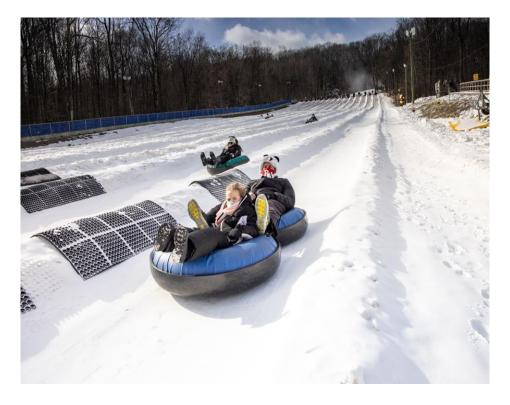

## **2025 Group Snow Tubing Tickets**

Monday-Thursday Tubing Sessions 4pm-6pm or 6pm-8pm

20-50 \$26

51-100 \$22

101+ \$20

Friday Tubing Sessions 2p-4p, 4p-6p, 6p-8p, 8p-10p

20-50 \$29

51-100 \$26

101+ \$24

Sat/Sun/Holiday \$36

Group Tubing Hours on the weekend are:

9a-11a,10a-12p, 4p-6p, 5p-7p, 6p-8p, 7p-9p, 8p-10p

**HEIGHT REQUIREMENT: 48" or taller (NO EXCEPTIONS)** 

NOTE: There is NO OUTSIDE FOOD allowed in the main lodge